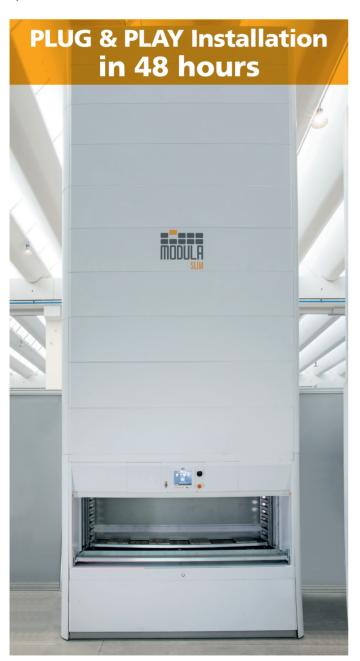

V-Shape steel reinforced toothed belt transmission (4 belts)

Modula Slim is built on a pre-assembled base module which is easy to move and quick to install. This means that the VLM can be set up in your plant and ready in 48 hours. Modula Slim also integrates quickly with your company ERP system thanks to Modula WMS (Warehouse Management System).