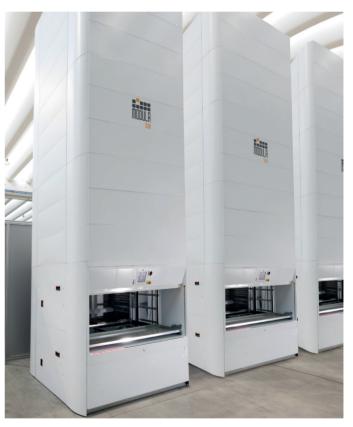

# Have you ever seen such a compact vertical VLM?

Modula Slim is the smart choice for anyone looking for a vertical storage solution with complete flexibility.

The best of the LIFT technology built in a:

- 3 m<sup>2</sup> of floor space
- 1,6 m depth

#### Have you ever seen such flexibility?

Make use of all the space inside your Modula SLIM without limits or constraints. Choose dynamic storage without fixed heights and with a truly SLIM depth.

- Total payload is up to 25,000 kg with 7 metres in height and no more than 1,6 m in depth
- You can make use of all the availabe space in your VLM thanks to dynamic tray height storage: there are no fixed heights as the Modula Slim calculates the best place to put the trays and eliminates any wasted space between them
- With Lift technology and the way the elevator moves, there are no issues with unbalanced loads unlike with carousel systems
- Energy consumption is relatively low: less than 1.2 kW/h
- You can choose to power the warehouse with a three-phase (400V) or a single-phase (230V) supply
- Maintenance is limited: the V-Shape toothed belt transmission system is super quiet, requires no lubrication and its self-aligning pulley system means it's super easy to install and adjust
- You can add all options from the Modula range such as visual aids, Put to light, access control systems, partitions, dividers and slotted tray walls to subdivide the trays.