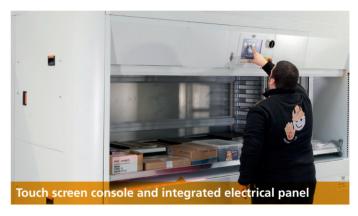

Bay delivery level height:

835 mm

Tray wall height:

45 mm

Throughput:

up to 190 trays/hr (depending on the configuration)

**Operator interface:** 

10.4" touch screen industrial console (Copilot)

Not just easy and quick to install but also to use. It's really easy for your operators to interact with Modula Slim. They can use the user-friendly touch screen interface and simple controls integrated into the bay like the end of picking button, EKS reader, LED bar etc.