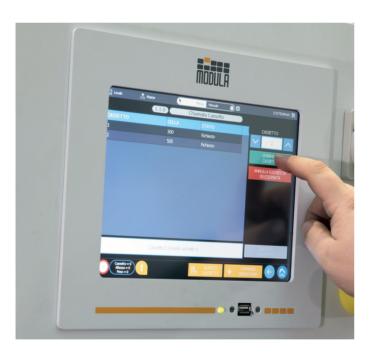

Bay delivery level height:

835 mm

Tray wall height:

45 mm

Throughput:

up to 190 trays/hr (depending on the configuration)

**Operator interface:** 

10.4" touch screen industrial console (Copilot)

Not just easy and quick to install but also to use. It's really easy for your operators to interact with Modula Slim. They can use the user-friendly touch screen interface and simple controls integrated into the bay like the end of picking button, EKS reader, LED bar etc.

VISUAL AIDS These give a visual indication of the location of the requested item and speed up picking and refilling operations. They guide the operator to the location of the items within the tray and noticeably reduce errors.