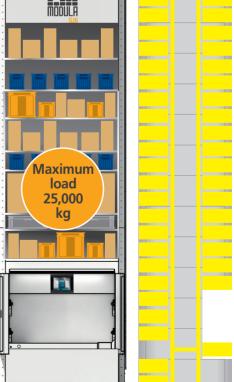

Tray depth:

425 mm

Net tray payload:

350 kg

Total gross payload:

25.000 kg

Maximum storage height:

650 mm

#### Have you ever seen such flexibility?

Make use of all the space inside your Modula SLIM without limits or constraints. Choose dynamic storage without fixed heights and with a truly SLIM depth.

- Total payload is up to 25,000 kg with 7 metres in height and no more than 1,6 m in depth
- You can make use of all the availabe space in your VLM thanks to dynamic tray height storage: there are no fixed heights as the Modula Slim calculates the best place to put the trays and eliminates any wasted space between them
- With Lift technology and the way the elevator moves, there are no issues with unbalanced loads unlike with carousel systems
- Energy consumption is relatively low: less than 1.2 kW/h
- You can choose to power the warehouse with a three-phase (400V) or a single-phase (230V) supply
- Maintenance is limited: the V-Shape toothed belt transmission system is super quiet, requires no lubrication and its self-aligning pulley system means it's super easy to install and adjust
- You can add all options from the Modula range such as visual aids, Put to light, access control systems, partitions, dividers and slotted tray walls to subdivide the trays.