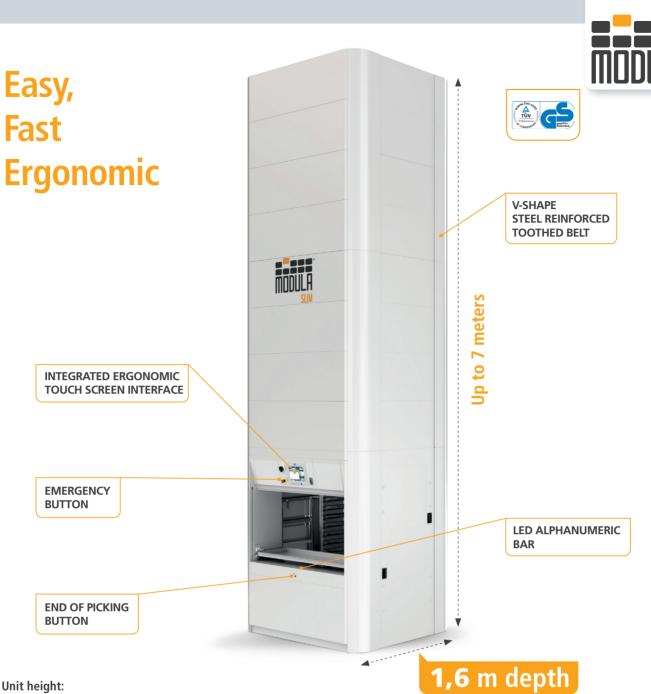

# Have you ever seen such a compact vertical VLM?

Modula Slim is the smart choice for anyone looking for a vertical storage solution with complete flexibility.

The best of the LIFT technology built in a:

- 3 m<sup>2</sup> of floor space
- 1,6 m depth

V-Shape steel reinforced toothed belt transmission (4 belts)

Modula Slim is built on a pre-assembled base module which is easy to move and quick to install. This means that the VLM can be set up in your plant and ready in 48 hours. Modula Slim also integrates quickly with your company ERP system thanks to Modula WMS (Warehouse Management System).

Not just easy and quick to install but also to use. It's really easy for your operators to interact with Modula Slim. They can use the user-friendly touch screen interface and simple controls integrated into the bay like the end of picking button, EKS reader, LED bar etc.

#### Have you ever seen such flexibility?

Make use of all the space inside your Modula SLIM without limits or constraints. Choose dynamic storage without fixed heights and with a truly SLIM depth.

- Total payload is up to 25,000 kg with 7 metres in height and no more than 1,6 m in depth
- You can make use of all the availabe space in your VLM thanks to dynamic tray height storage: there are no fixed heights as the Modula Slim calculates the best place to put the trays and eliminates any wasted space between them
- With Lift technology and the way the elevator moves, there are no issues with unbalanced loads unlike with carousel systems
- Energy consumption is relatively low: less than 1.2 kW/h
- You can choose to power the warehouse with a three-phase (400V) or a single-phase (230V) supply
- Maintenance is limited: the V-Shape toothed belt transmission system is super quiet, requires no lubrication and its self-aligning pulley system means it's super easy to install and adjust
- You can add all options from the Modula range such as visual aids, Put to light, access control systems, partitions, dividers and slotted tray walls to subdivide the trays.