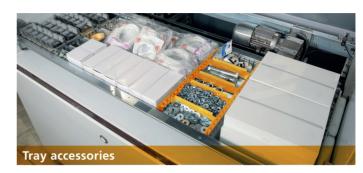

Trays can be fitted with options such as partitions and dividers to create compartments, meaning you can store materials or containers which might be very different from each other.

These options mean that the layout of materials in the trays is incredibly flexible and easy to modify.

**OPTIONS WHICH INCREASE PRODUCTIVITY** 1D/2D barcode readers can quickly scan the product and avoid any manual checks, integrated Put to Light increases the number of order lines processed at the same time or handles multiple orders simultaneously, electrostatic discharge protection systems (ESD) protect sensitive items.