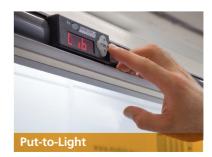

**OPTIONS WHICH INCREASE PRODUCTIVITY** 1D/2D barcode readers can quickly scan the product and avoid any manual checks, integrated Put to Light increases the number of order lines processed at the same time or handles multiple orders simultaneously, electrostatic discharge protection systems (ESD) protect sensitive items.