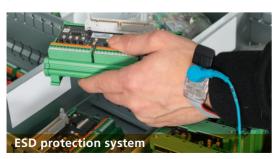

**OPTIONS WHICH INCREASE PRODUCTIVITY** 1D/2D barcode readers can quickly scan the product and avoid any manual checks, integrated Put to Light increases the number of order lines processed at the same time or handles multiple orders simultaneously, electrostatic discharge protection systems (ESD) protect sensitive items.