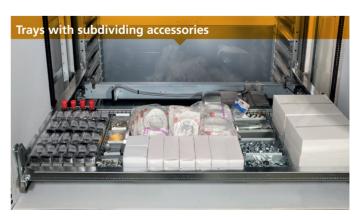

Trays can be fitted with options such as partitions and dividers to create compartments, meaning you can store materials or containers which might be very different from each other.

These options mean that the layout of materials in the trays is incredibly flexible and easy to modify.

VISUAL AIDS These give a visual indication of the location of the requested item and speed up picking and refilling operations. They guide the operator to the location of the items within the tray and noticeably reduce errors.

ACCESS CONTROL These devices protect stored materials from unauthorised access. You can give different users access to different trays/materials or compartments based on their permissions. Access can be granted using a login and password entered into the console, or it can be achieved using a strictly personal device which makes the operation very quick.

**OPTIONS WHICH INCREASE PRODUCTIVITY** 1D/2D barcode readers can quickly scan the product and avoid any manual checks, integrated Put to Light increases the number of order lines processed at the same time or handles multiple orders simultaneously, electrostatic discharge protection systems (ESD) protect sensitive items.