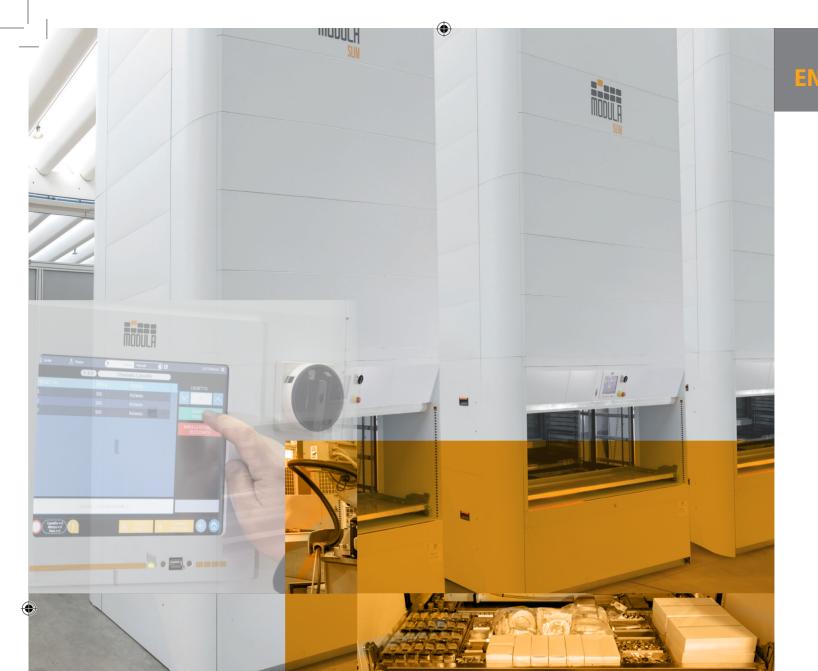

# Have you ever seen such a compact vertical VLM?

Modula Slim is the smart choice for anyone looking for a vertical storage solution with complete flexibility.

The best of the LIFT technology built in a:

Not just easy and quick to install but also to use. It's really easy for your operators to interact with Modula Slim. They can use the user-friendly touch screen interface and simple controls integrated into the bay like the end of picking button, EKS reader, LED bar etc.

VISUAL AIDS These give a visual indication of the location of the requested item and speed up picking and refilling operations. They guide the operator to the location of the items within the tray and noticeably reduce errors.