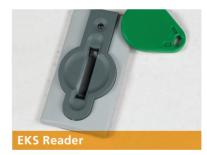

Not just easy and quick to install but also to use. It's really easy for your operators to interact with Modula Slim. They can use the user-friendly touch screen interface and simple controls integrated into the bay like the end of picking button, EKS reader, LED bar etc.

ACCESS CONTROL These devices protect stored materials from unauthorised access. You can give different users access to different trays/materials or compartments based on their permissions. Access can be granted using a login and password entered into the console, or it can be achieved using a strictly personal device which makes the operation very quick.