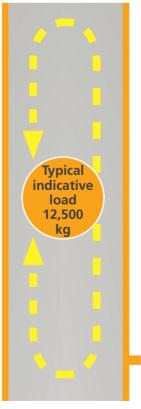

Tray depth:

425 mm

Net tray payload:

350 kg

Total gross payload:

25.000 kg

Maximum storage height:

650 mm

#### Have you ever seen such flexibility?

Make use of all the space inside your Modula SLIM without limits or constraints. Choose dynamic storage without fixed heights and with a truly SLIM depth.

- Total payload is up to 25,000 kg with 7 metres in height and no more than 1,6 m in depth
- You can make use of all the availabe space in your VLM thanks to dynamic tray height storage: there are no fixed heights as the Modula Slim calculates the best place to put the trays and eliminates any wasted space between them
- With Lift technology and the way the elevator moves, there are no issues with unbalanced loads unlike with carousel systems
- Energy consumption is relatively low: less than 1.2 kW/h
- You can choose to power the warehouse with a three-phase (400V) or a single-phase (230V) supply
- Maintenance is limited: the V-Shape toothed belt transmission system is super quiet, requires no lubrication and its self-aligning pulley system means it's super easy to install and adjust
- You can add all options from the Modula range such as visual aids, Put to light, access control systems, partitions, dividers and slotted tray walls to subdivide the trays.