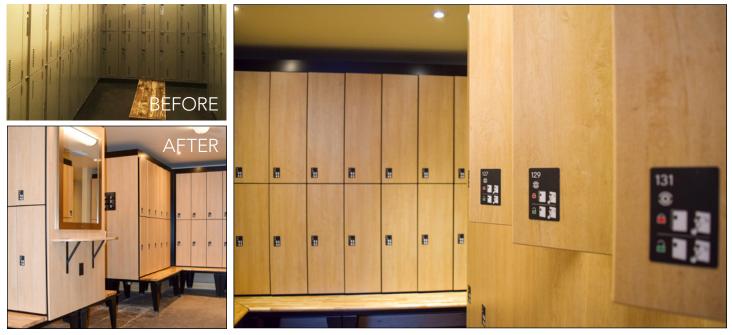

## **INCREASED CAPACITY & CONVENIENCE** Simple, elegant lockers optimize space and eliminate lost keys

Scandinave Spa Blue Mountain is a Nordic-style spa that emulates the experience of a hot springs. By providing a unique hydrotherapy experience, the spa combines age-old thermal tradition with cutting-edge facilities, contemporary design, and natural integrations.

The spa had two outdated change rooms with key-operated lockers. When the keys frequently went missing, the spa would lose access to the lockers. This diminished the spa's capacity to serve guests, which in turn resulted in decreased revenue.

The spa's management team reached out to the local Spacesaver consultant in hopes of creating a better system to manage the change rooms. They worked together with Spacesaver to create a system that not only looks beautiful and eliminates the need for keys, but that also adds 80 locker openings to the same space.

The two-tiered lockers feature a steel structure finished with sleek high-pressure laminate doors. Each locker has an engineered-to-order RFID lock that works with branded Scandinave Spa wristbands. Patrons simply choose an empty locker to use, close the door, and place their wristband against the RFID panel to lock it. To open their locker, they once again place their wristband against the RFID lock and the door pops open. If patrons forget which locker is theirs, they can scan their wristbands at an RFID information terminal in the locker room and the screen will display their locker number.

Because the spa was able to add 80 additional lockers, and because they eliminated the costs of replacing locks and lost keys, they expect the lockers to pay for themselves in less than a year. The change rooms are also better integrated with the rest of the spa's clean, natural look and feel.