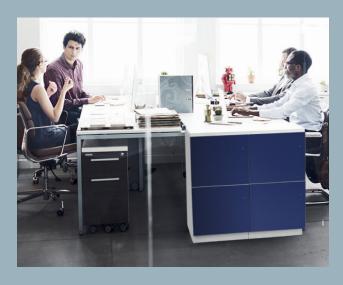

#### **WORKSTATION STORAGE**

Offering convenient access to stored items while reinforcing branding and other design elements, Workstation Storage secures personal belongings or locks up company equipment overnight.

## Dimensions Shown: 36" Height

18" Depth 36" Width

#### Features Shown:

HPL Full Overlay Locker Door 4" Steel Base