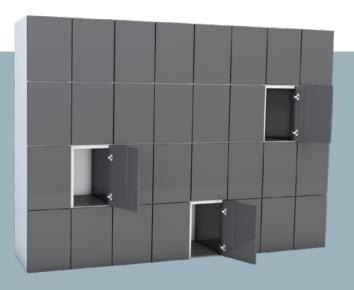

## **BUILT-INS**

Transform blank walls and empty spaces into functional and aesthetically pleasing storage.

## Optimize space with:

- Day Use Lockers
- Magnetic Whiteboard Surfaces
- Interactive Media Options
- Branded Colors and Trims
- Seating Options

= DAY USE LOCKERS