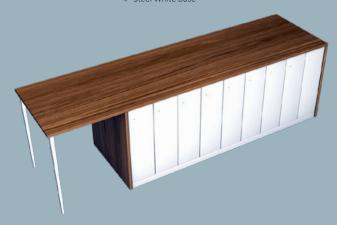

#### **MEDIA ISLAND**

Mount a monitor on a Locker Island to loop in remote colleagues for informal meetings or to display news, updates, or presentation slides.

#### Dimensions Shown:

63 3/16" Height 38" Depth 128 3/8" Width

## Features Shown\*:

28 Full Overlay HPL Doors HPL Table Top & Side Panels White Steel Frame 4" Steel White Base \*TV Display not included