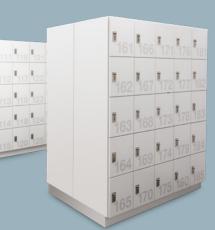

#### **MULTI-LOCKER BANK**

Typically located in corridors or open areas, Multi-Locker Banks provide maximum storage right where it's needed. Each individual locker can be customized with interior and exterior features to create a useful and stunning statement.

## Dimensions Shown:

68" Height 12" Depth 96" Width

## Features Shown:

HPL Full Overlay Locker Doors White Steel Frame No Lock Displayed