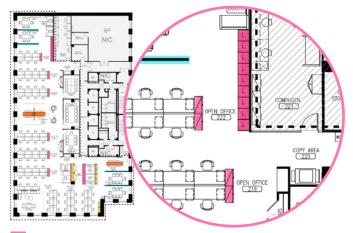

## **WALL PARTITIONS**

Lockers configured as partitions help define smaller work areas within open spaces while also adding storage capacity. Mix and match sizes for a variety of storage options.

#### **ROOM DIVIDERS**

Divide open spaces into task areas for small-group meetings or heads-down work.