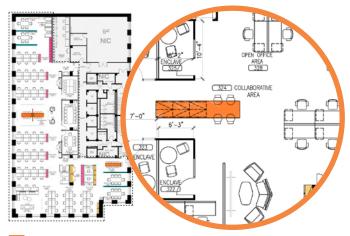

## **ISLANDS**

In addition to providing storage for project supplies and personal belongings, lockers in island configurations can serve as informal meeting areas and "landing pads."

## These spontaneous meeting areas feature:

- Day Use Lockers
- Durable Work Surface
- Interactive Media Options
- Branded Colors and Trims

= FUNCTIONAL ISLAND