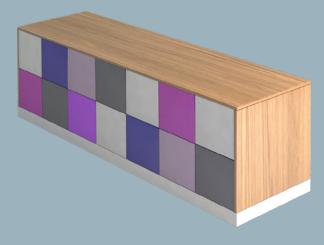

#### **MULTI-LOCKER BANK**

Typically located in corridors or open areas, Multi-Locker Banks provide maximum storage right where it's needed. Each individual locker can be customized with interior and exterior features to create a useful and stunning statement.

## Dimensions Shown:

68" Height 12" Depth 96" Width

## Features Shown:

HPL Full Overlay Locker Doors White Steel Frame No Lock Displayed