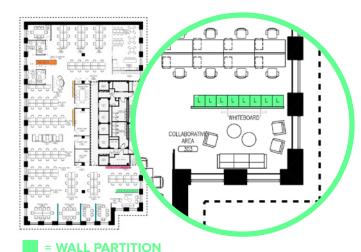

## **WALL PARTITIONS**

Lockers configured as partitions help define smaller work areas within open spaces while also adding storage capacity. Mix and match sizes for a variety of storage options.

## Define new spaces with:

- Day Use Lockers
- Magnetic Whiteboard Surfaces
- Interactive Media Options
- Branded Colors and Trims
- Seating Options

#### **ROOM DIVIDERS**

Divide open spaces into task areas for small-group meetings or heads-down work.