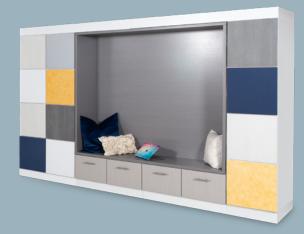

### **TAKE-A-SEAT WALL**

Blend seating and storage to create a casual meeting area that doubles as storage.

#### Dimensions Shown:

60" Height 18" Depth 12" Width

#### Features Shown:

25 Full Overlay Steel Doors White Steel Frame Custom Graphics