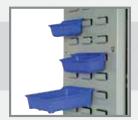

#### **Louvered Panel**

Quick assembly without tools.

Compatible with all brands of plastic bins with hanger lip sold on the market.