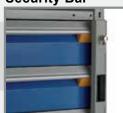

#### Vertical **Security Bar**

Can be used as a gang lock for drawers on shelving using a key or a padlock.

Easy hook-on assembly.

A shelving system designed to evolve at the same pace as your business.