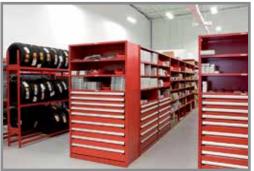

#### Combining Shelving, Mini-racking and Drawers

By installing Rousseau modular drawers in your storage unit combined with Mini-racking, both bulk and high-density storage can be installed in the same unit.

The common post is the cornerstone of the structure. Its unique T-shape provides up to 7 fixing zones for different applications. Plus, its hollow center enables installations without interference.