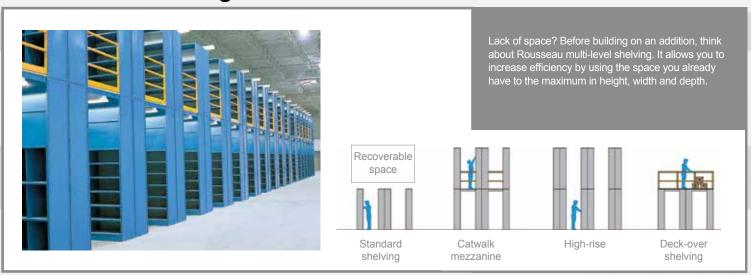

d for sides and back of shelving.

Different hooks for hanging accessories and tools.

Vinyl decal enables fast identification of items (5S).

#### Vertical **Security Bar**



Can be used as a gang lock for drawers on shelving using a key or a padlock.

Easy hook-on assembly.







A shelving system designed to evolve at the same pace as your business.

#### Combining Shelving, Mini-racking and Drawers



By installing Rousseau modular drawers in your storage unit combined with Mini-racking, both bulk and high-density storage can be installed in the same unit.

The common post is the cornerstone of the structure. Its unique T-shape provides up to 7 fixing zones for different applications. Plus, its hollow center enables installations without interference.

#### **Multi-Level Shelving**



#### **Record Storage**



With the Rousseau record storage system, wasted space is a thing of the past. Our specially constructed shelving system was designed with the popular sizes of record storage boxes in mind.



CDSA, City of Québec

# R5XEE-4001

## rousseau

Since 1950 Rousseau has been designing, engineering and manufacturing modular storage systems for a variety of markets. Our 173 000 square foot facility, a sign of our growth and vitality, is equipped with cutting edge technology.

We offer a complete and integrated solution for all of your storage needs: drawers for shelving and cabinets, industrial shelving, Mini-racking, workstations, toolboxes and more.

Visit us at www.rousseaumetal.com for all the details.



#### Toll free (End user) : Toll free (Distributor) :

1.866