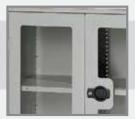

#### **Doors**

Doors with lock open 180°.

Glass or solid doors offered.

Glass door made of impact resistant polycarbonate.