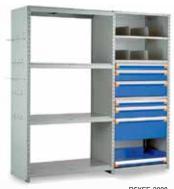

#### " Versatile solutions for your individual storage needs."

With its quick assembly and sturdy construction, the Spider® Shelving System is the most complete and versatile system on the market.

It is the only system that allows efficient storage of small, medium and large parts storage in the same unit by combining industrial shelving, Mini-racking and drawers in shelving.

As it is designed for intensive use, the system can be used to its full potential in your warehouse, parts department, maintenance workshop, distribution center, and much more.

R5XFF-2008

#### Combining Shelving, Mini-racking and Drawers

By installing Rousseau modular drawers in your storage unit combined with Mini-racking, both bulk and high-density storage can be installed in the same unit.