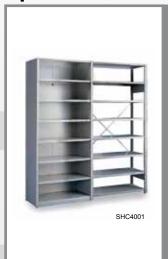

e Quality
- Same Lead Time

### Spider® Shelving System







Evolution

Other Rousseau product lines



1.866.463.4270 info@rousseaumetal.com rousseaumetal.com



# Spider® Shelving System

#### " Versatile solutions for your individual storage needs."

With its quick assembly and sturdy construction, the Spider® Shelving System is the most complete and versatile system on the market.

It is the only system that allows efficient storage of small, medium and large parts storage in the same unit by combining industrial shelving, Mini-racking and drawers in shelving.

As it is designed for intensive use, the system can be used to its full potential in your warehouse, parts department, maintenance workshop, distribution center, and much more.



R5XFF-2008

#### Spider® Industrial Shelving



An extremely versatile structure to which a wide range of accessories can be added.

on the posts using 4 compression clips in 14 gauge steel.

Perforations on the post at every 1 "c/c for easy and fast shelf ajustments.

Standard load capacity can reach 800 lb. depending on dimensions a 1100 lb. by adding reinforcements.

Open and closed shelving available.

#### Spider® Mini-racking



The steel beams are designed for several types of decking: steel, wire mesh

Load capacity up to 1925 lb.

Beams hook onto the front of the posts ensuring a sturdy structure and assembly in just minutes.

industrial shelving.

#### **Shelving Accessories**

Here are some of the possibilities.

#### **Doors**



Doors with lock open 180°.

Glass or solid doors offered.

Glass door made of impact resistant