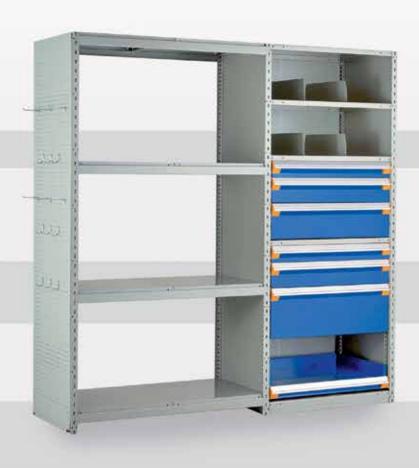

#### " Versatile solutions for your individual storage needs."

With its quick assembly and sturdy construction, the Spider® Shelving System is the most complete and versatile system on the market.

It is the only system that allows efficient storage of small, medium and large parts storage in the same unit by combining industrial shelving, Mini-racking and drawers in shelving.

As it is designed for intensive use, the system can be used to its full potential in your warehouse, parts department, maintenance workshop, distribution center, and much more.

R5XFF-2008

#### Spider® Industrial Shelving

An extremely versatile structure to which a wide range of accessories can be added.

on the posts using 4 compression clips in 14 gauge steel.

Perforations on the post at every 1 "c/c for easy and fast shelf ajustments.

Standard load capacity can reach 800 lb. depending on dimensions a 1100 lb. by adding reinforcements.

Open and closed shelving available.

#### Spider® Mini-racking

The steel beams are designed for several types of decking: steel, wire mesh

Load capacity up to 1925 lb.

Beams hook onto the front of the posts ensuring a sturdy structure and assembly in just minutes.

#### Combining Shelving, Mini-racking and Drawers

By installing Rousseau modular drawers in your storage unit combined with Mini-racking, both bulk and high-density storage can be installed in the same unit.