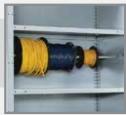

#### **Spool Support**

Rod 3/4" diameter, compatible with most spools.

Design allows for pivoting of rod to facilitate changing spools.