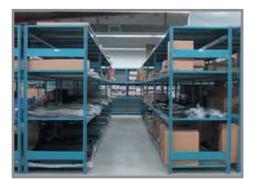

#### " Versatile solutions for your individual storage needs."

With its quick assembly and sturdy construction, the Spider® Shelving System is the most complete and versatile system on the market.

It is the only system that allows efficient storage of small, medium and large parts storage in the same unit by combining industrial shelving, Mini-racking and drawers in shelving.

As it is designed for intensive use, the system can be used to its full potential in your warehouse, parts department, maintenance workshop, distribution center, and much more.

R5XFF-2008

#### Spider® Industrial Shelving

An extremely versatile structure to which a wide range of accessories can be added.

on the posts using 4 compression clips in 14 gauge steel.

Perforations on the post at every 1 "c/c for easy and fast shelf ajustments.

Standard load capacity can reach 800 lb. depending on dimensions a 1100 lb. by adding reinforcements.

Open and closed shelving available.