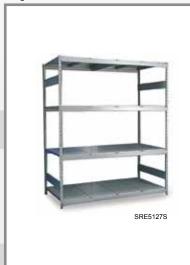

#### Spider® Industrial Shelving

An extremely versatile structure to which a wide range of accessories can be added.

on the posts using 4 compression clips in 14 gauge steel.

Perforations on the post at every 1 "c/c for easy and fast shelf ajustments.

Standard load capacity can reach 800 lb. depending on dimensions a 1100 lb. by adding reinforcements.

Open and closed shelving available.