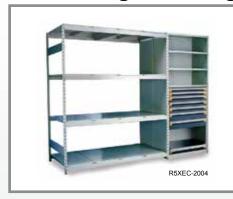

#### Spider® Mini-racking

The steel beams are designed for several types of decking: steel, wire mesh

Load capacity up to 1925 lb.

Beams hook onto the front of the posts ensuring a sturdy structure and assembly in just minutes.

industrial shelving.